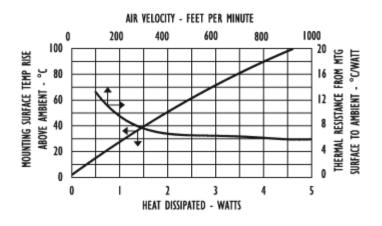

# Thermal Curves

## Mechanical Outline Drawing

H Dim 12.70 (0.50)

| Thermal    | 24.4 |
|------------|------|
| Resistance | 24.4 |

Thermal resistance value is based on a 75°C rise in natural convection