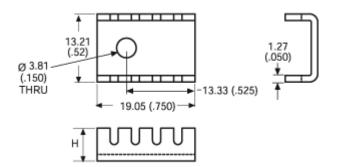

## Mechanical Outline Drawing

H Dim 12.70 (0.50)

| Thermal    | 24.4 |
|------------|------|
| Resistance | 24.4 |

Thermal resistance value is based on a 75°C rise in natural convection